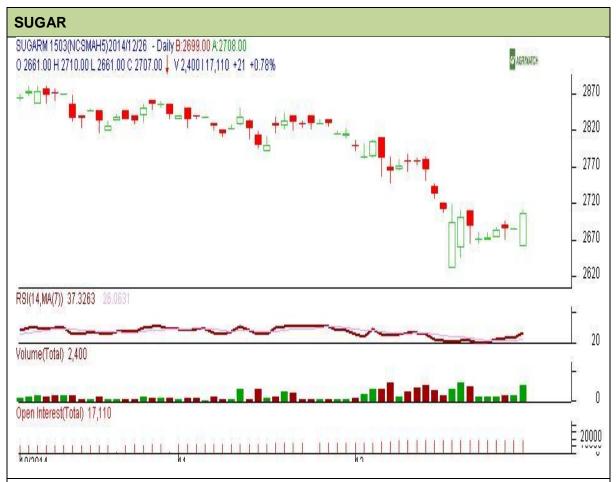

Commodity: Sugar Exchange: NCDEX Contract: March Expiry: 20<sup>th</sup> Mar 2014

## **Technical Commentary:**

- Sugar prices and volume are rising while O.I declines down for the day.
- RSI is moving in a neutral zone.
- Last candlestick depicts bullishness in the market.

| Q+ | ra | ł۵ | a١ | ,- | R            |    | 4 |
|----|----|----|----|----|--------------|----|---|
| ЭL | ıa |    | u١ |    | $\mathbf{D}$ | u١ | ı |

| <b>3</b> ,                      |       |     |      |               |      |      |      |
|---------------------------------|-------|-----|------|---------------|------|------|------|
| Intraday Supports & Resistances |       |     | S2   | S1            | PCP  | R1   | R2   |
| Sugar                           | NCDEX | Mar | 2580 | 2640          | 2707 | 2750 | 2812 |
| Intraday Trade Call             |       |     | Call | Entry         | T1   | T2   | SL   |
| Sugar                           | NCDEX | Mar | Buy  | Above<br>2700 | 2725 | 2727 | 2686 |

Do not carry forward the position until the next day.

Commodity: Gur Exchange: NCDEX Contract: January Expiry: 20<sup>th</sup> Jan, 2014