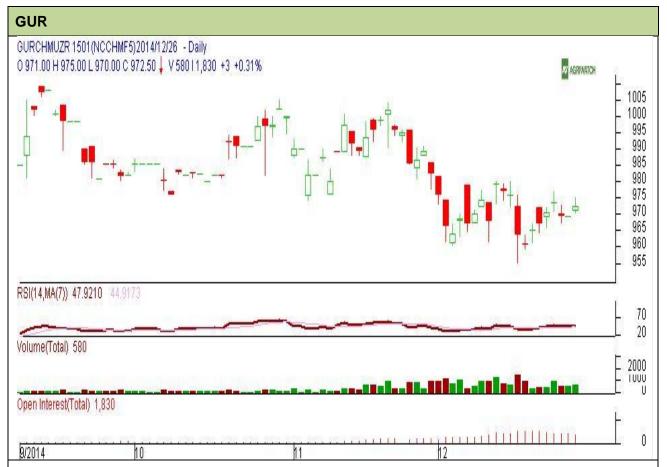

Do not carry forward the position until the next day.

Commodity: Gur Exchange: NCDEX Contract: January Expiry: 20<sup>th</sup> Jan, 2014

## **Technical Commentary**:

- Gur prices and volume are rising while O.I declines down for the day.
- RSI is moving in a neutral zone.
- The last candlestick depicts bullishness in the market.

| Strategy: S | Sell |
|-------------|------|
|-------------|------|

| Intraday Supports & Resistances |       |     | S2   | S1           | PCP   | R1   | R2   |
|---------------------------------|-------|-----|------|--------------|-------|------|------|
| Gur                             | NCDEX | Jan | 900  | 950.5        | 972.5 | 1000 | 1035 |
| Intraday Trade Call             |       |     | Call | Entry        | T1    | T2   | SL   |
| Gur                             | NCDEX | Jan | Sell | Below<br>972 | 963   | 962  | 977  |

Do not carry forward the position until the next day.