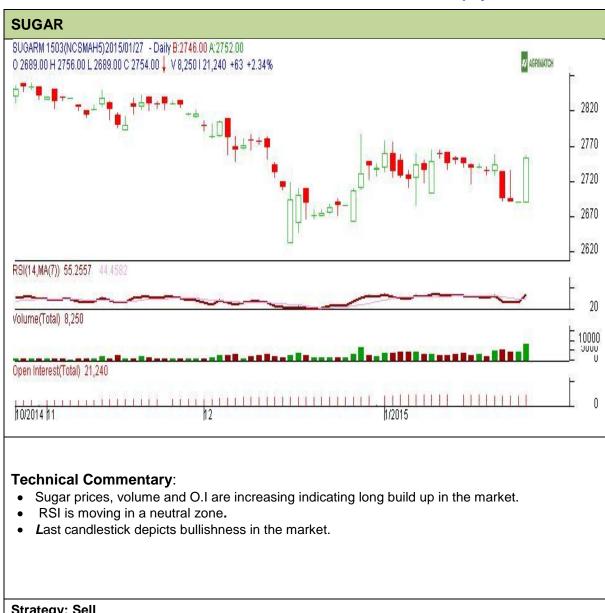

## Commodity: Sugar Contract: March





| Intraday Supports & Resistances |       |     | S2   | S1            | PCP  | R1   | R2   |
|---------------------------------|-------|-----|------|---------------|------|------|------|
| Sugar                           | NCDEX | Mar | 2600 | 2630          | 2754 | 2780 | 2830 |
| Intraday Trade Call             |       |     | Call | Entry         | T1   | T2   | SL   |
| Sugar                           | NCDEX | Mar | Sell | Below<br>2756 | 2736 | 2730 | 2767 |

Do not carry forward the position until the next day.

## Disclaimer

The information and opinions contained in the document have been compiled from sources believed to be reliable. The company does not warrant its accuracy, completeness and correctness. Use of data and information contained in this report is at your own risk