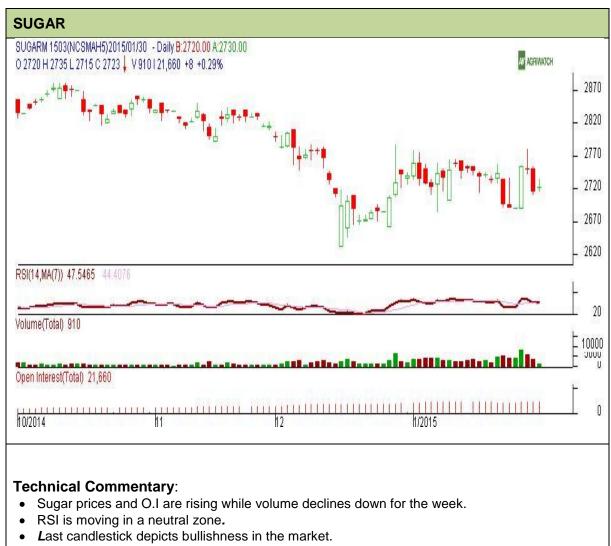

## Commodity: Sugar Contract: March

## Exchange: NCDEX Expiry: 20<sup>th</sup> Mar 2014



| Strategy: Buy                   |       |     |      |               |      |      |      |
|---------------------------------|-------|-----|------|---------------|------|------|------|
| Intraday Supports & Resistances |       |     | S2   | S1            | PCP  | R1   | R2   |
| Sugar                           | NCDEX | Mar | 2600 | 2630          | 2723 | 2793 | 2897 |
| Intraday Trade Call             |       |     | Call | Entry         | T1   | T2   | SL   |
| Sugar                           | NCDEX | Mar | Buy  | Above<br>2725 | 2745 | 2747 | 2714 |

Do not carry forward the position until the next day.

## Disclaimer

The information and opinions contained in the document have been compiled from sources believed to be reliable. The company does not warrant its accuracy, complete