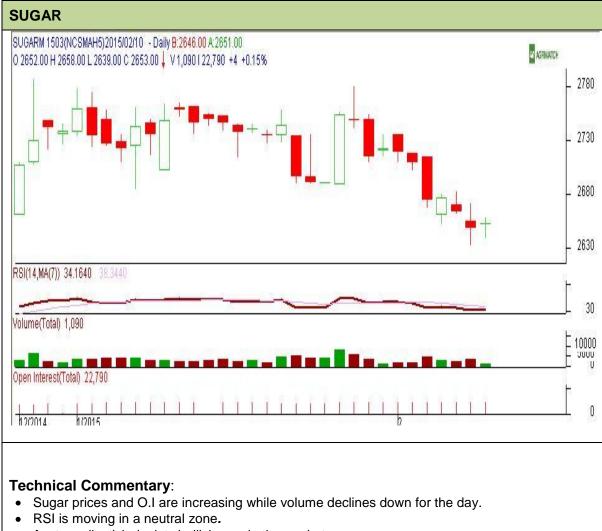

## Commodity: Sugar Contract: March

## Exchange: NCDEX Expiry: 20<sup>th</sup> Mar 2014

• Last candlestick depicts bullishness in the market.

| Strategy: Buy                   |       |     |      |               |      |      |      |
|---------------------------------|-------|-----|------|---------------|------|------|------|
| Intraday Supports & Resistances |       |     | S2   | <b>S</b> 1    | PCP  | R1   | R2   |
| Sugar                           | NCDEX | Mar | 2585 | 2612          | 2653 | 2760 | 2800 |
| Intraday Trade Call             |       |     | Call | Entry         | T1   | T2   | SL   |
| Sugar                           | NCDEX | Mar | Buy  | Above<br>2652 | 2672 | 2674 | 2641 |

Do not carry forward the position until the next day.