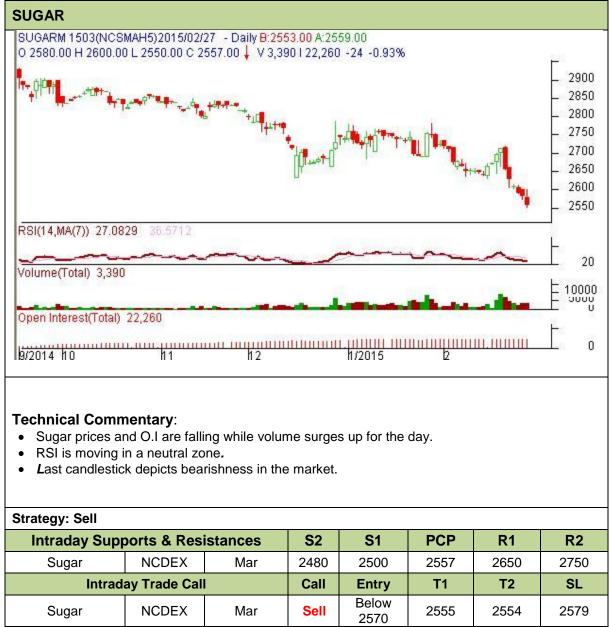

## Commodity: Sugar Contract: March

## Exchange: NCDEX Expiry: 20<sup>th</sup> Mar 2014



Do not carry forward the position until the next day.

## Disclaimer

The information and opinions contained in the document have been compiled from sources believed to be reliable. The company does not warrant its accuracy, completeness and correctness. Use of data and information contained in this report is at your own risk. This document is not, and should not be construed as, an offer to sell or solicitation to buy any commodities. This document may not be reproduced, distributed or published, in whole or in part, by any recipient hereof for any purpose without prior permission from the Company. IASL and its affiliates and/or their officers, directors and employees may have positions in any commodities mentioned in this document (or in any related investment) and may from time to tim