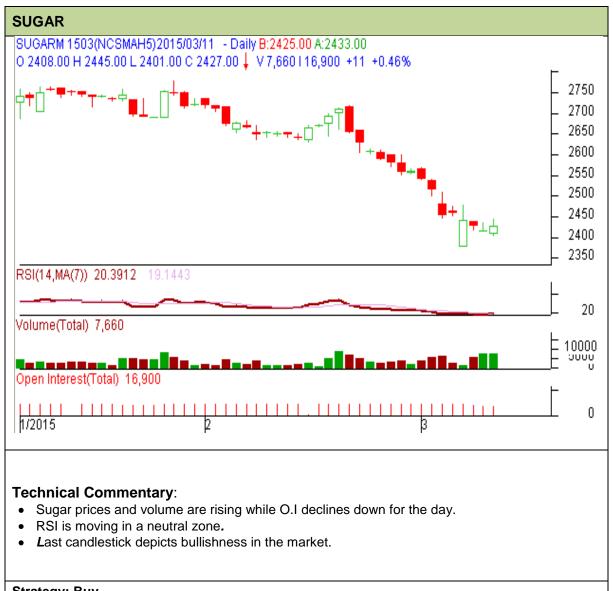

## Exchange: NCDEX Expiry: 20<sup>th</sup> Mar 2014

| Strategy: Buy                   |       |     |      |               |      |      |      |
|---------------------------------|-------|-----|------|---------------|------|------|------|
| Intraday Supports & Resistances |       |     | S2   | <b>S</b> 1    | PCP  | R1   | R2   |
| Sugar                           | NCDEX | Mar | 2320 | 2370          | 2427 | 2500 | 2570 |
| Intraday Trade Call             |       |     | Call | Entry         | T1   | T2   | SL   |
| Sugar                           | NCDEX | Mar | Buy  | Above<br>2420 | 2440 | 2441 | 2408 |