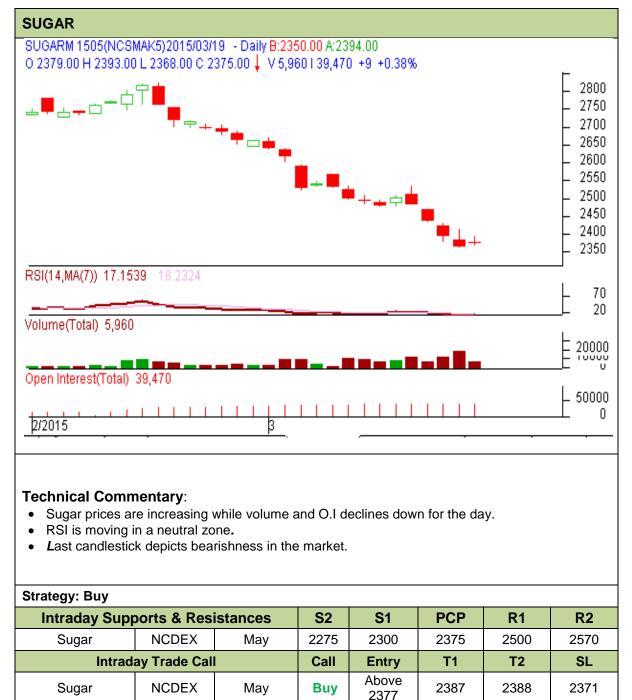

## Commodity: Sugar Contract: May

## Exchange: NCDEX Expiry: 20<sup>th</sup> May 2015

Do not carry forward the position until the next day.