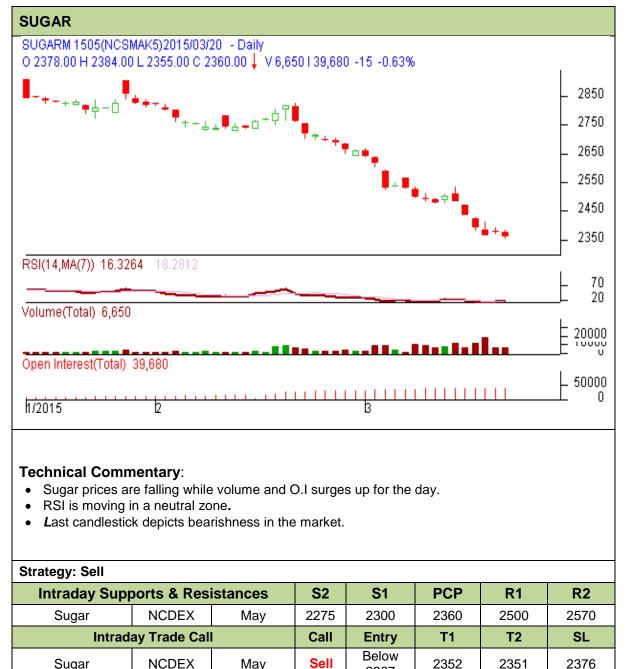

Commodity: Sugar Exchange: NCDEX Contract: May Expiry: 20<sup>th</sup> May 2015

Do not carry forward the position until the next day.