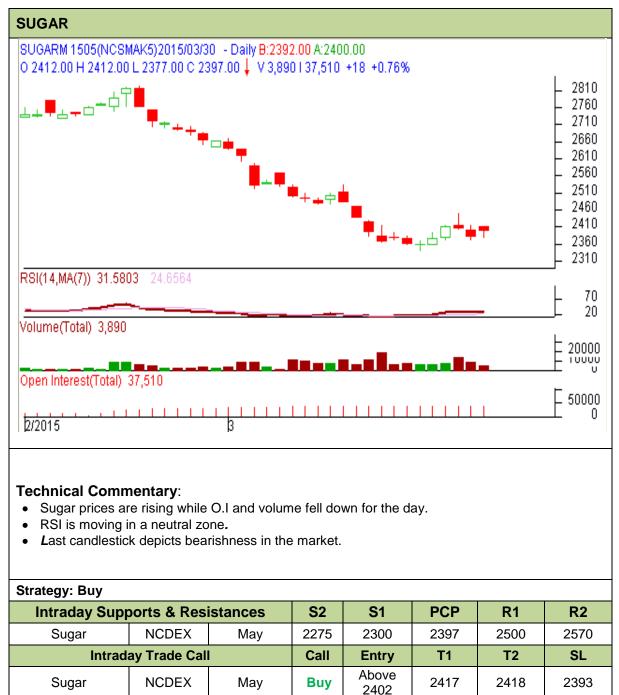

## Commodity: Sugar Contract: May

## Exchange: NCDEX Expiry: 20<sup>th</sup> May 2015

Do not carry forward the position until the next day.