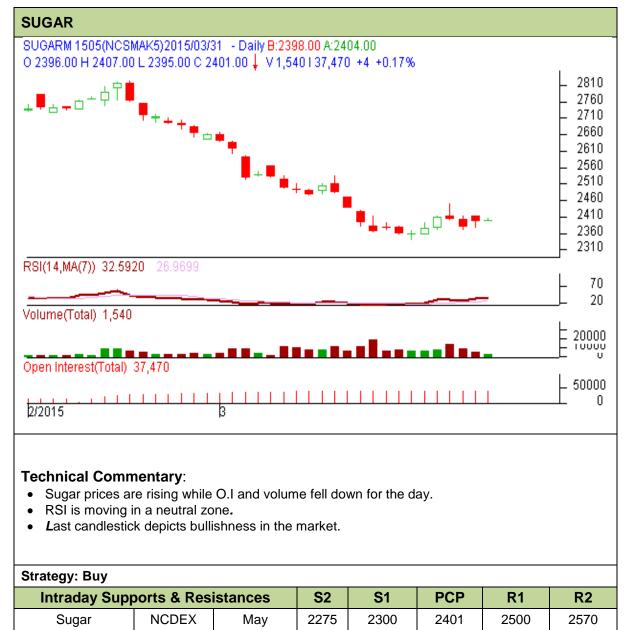

**Exchange: NCDEX Commodity: Sugar** Expiry: 20th May 2015 **Contract: May** 



**NCDEX** Do not carry forward the position until the next day.

**Intraday Trade Call** 

## Disclaimer

**Entry** Above

2400

**T1** 

2420

**T2** 

2421

SL

2388

Call

Buy

May

The information and opinions contained in the document have been compiled from sources believed to be reliable. The company does not warrant its accuracy, completeness and correctness. Use of data and information contained in this report is at your own risk. This document is not, and should not be construed as, an offer to sell or solicitation to buy any commodities. This document may not be reproduced, distributed or published, in whole or in part, by any recipient hereof for any purpose without prior permission from the Company. IASL and its affiliates and/or their officers, directors and employees may h