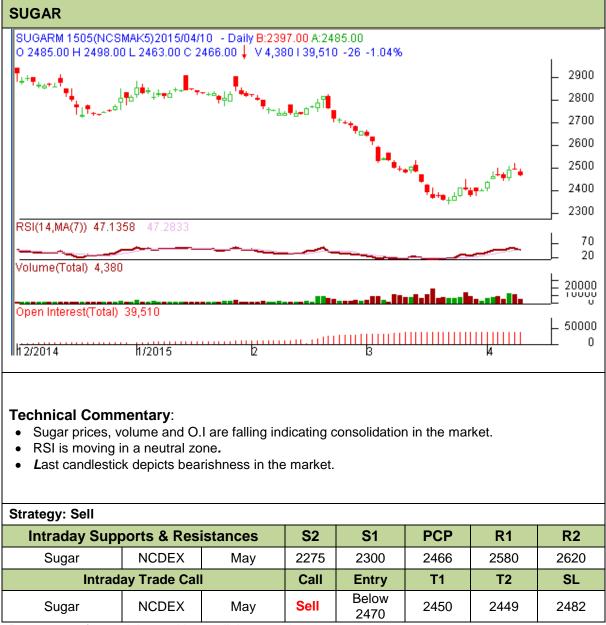

## Commodity: Sugar Contract: May

## Exchange: NCDEX Expiry: 20<sup>th</sup> May 2015

Do not carry forward the position until the next day.