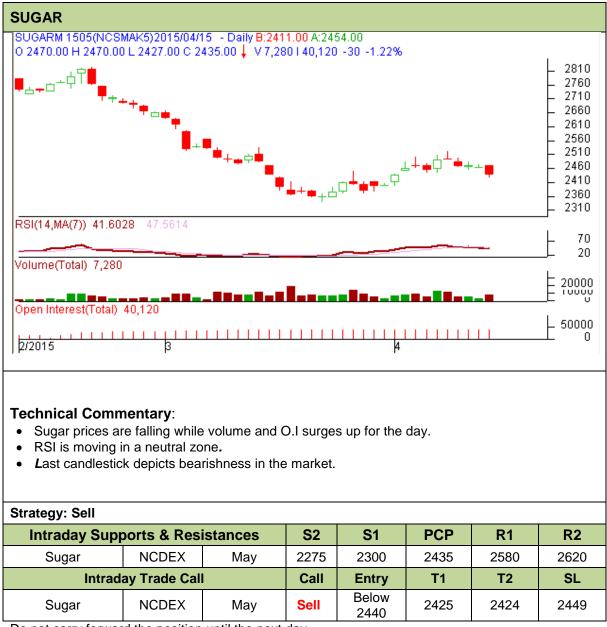

## Commodity: Sugar Contract: May

## Exchange: NCDEX Expiry: 20<sup>th</sup> May 2015

Do not carry forward the position until the next day.

Disclaimer

The information and opinions contained in the document have been compiled from sources believed to be reliable. The company does not warrant its accuracy, completeness and correctness. Use of data and information contained in this report is at your own risk. This document is not, and should not be construed as, an offer to sell or solicitation to buy any commodities. This document may not be reproduced, distributed or published, in whole or in part, by any recipient hereof for any purpose without prior permission from the Company. IASL and its affiliates and/or their officers, directors and employees may have positions in any commodities mentioned in this document (or in any related investment) and may from time to time add to or dispose of any such commodities (or investment). Please see the detailed disclaimer at http://www.agriwatch.com/Disclaimer.asp