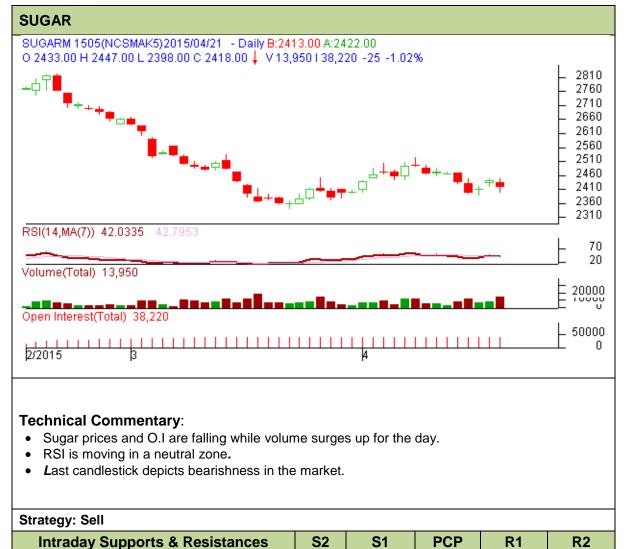

Exchange: NCDEX Expiry: 20<sup>th</sup> May 2015 **Commodity: Sugar Contract: May** 

**NCDEX** Do not carry forward the position until the next day.

**NCDEX** 

**Intraday Trade Call** 

May

May

Sugar

Sugar

## Disclaimer

2275

Call

Sell

2300

**Entry** 

Below

2420

2418

T1

2405

2580

**T2** 

2403

2620

SL

2429

The information and opinions contained in the document have been compiled from sources believed to be reliable. The company does not warrant its accuracy, completeness and correctness. Use of data and information contained in this report is at your own risk. This document is not, and should not be construed as, an offer to sell or solicitation to buy any commodities. This document may not be reproduced, distributed or published, in whole or in part, by any recipient hereof for any purpose without prior permission from the Company. IASL and its affiliates and/or their officers, directors and employees may have positions in any commodities mentioned in this document (or in any related investment) and may from time to time add to or dispose of any such commodities (or investment). Please see the detailed disclaimer at http://www.agriwatch.com/Disclaimer.asp © 2014 Indian Agribusiness Systems Pvt Ltd.