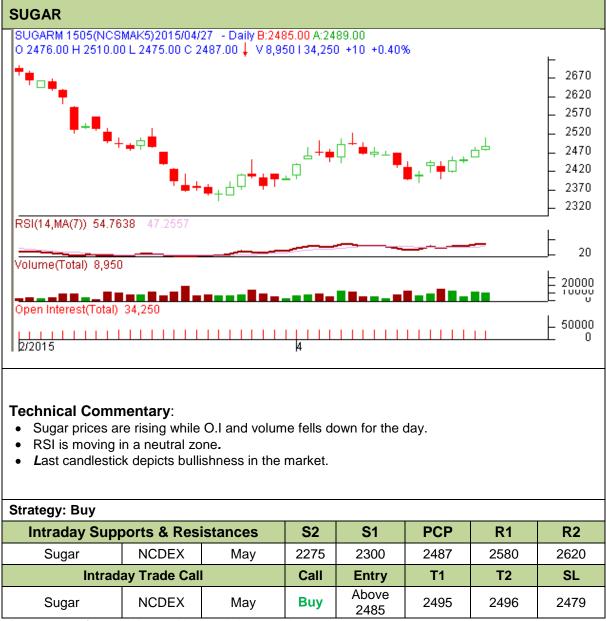

## Commodity: Sugar Contract: May

## Exchange: NCDEX Expiry: 20<sup>th</sup> May 2015

Do not carry forward the position until the next day.