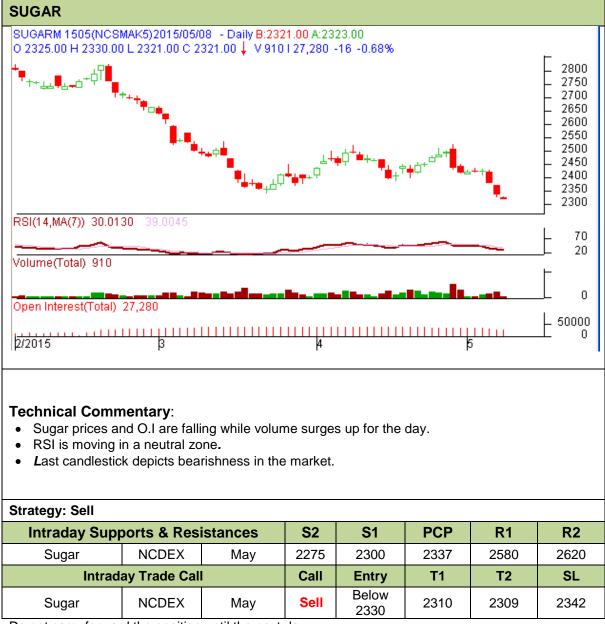

## Commodity: Sugar Contract: May

## Exchange: NCDEX Expiry: 20<sup>th</sup> May 2015

Do not carry forward the position until the next day.