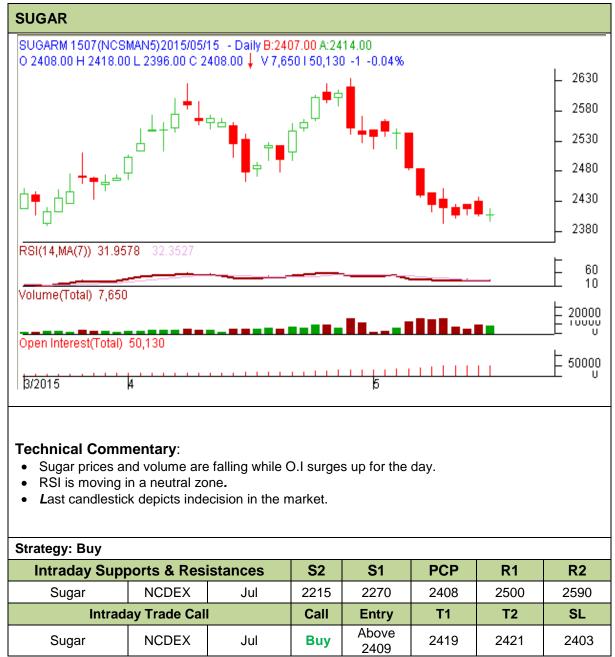

## Commodity: Sugar Contract: July

## Exchange: NCDEX Expiry: 20<sup>th</sup> July 2015

Do not carry forward the position until the next day.