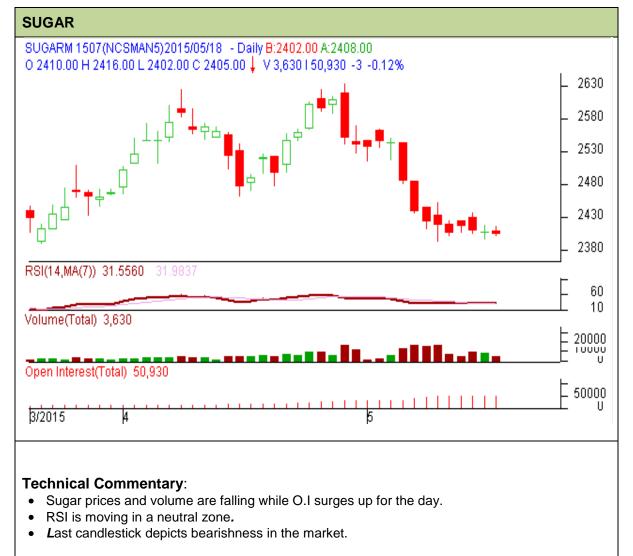

Commodity: Sugar Exchange: NCDEX Contract: July Expiry: 20<sup>th</sup> July 2015



| Strategy: Sell                  |       |     |      |               |      |      |      |
|---------------------------------|-------|-----|------|---------------|------|------|------|
| Intraday Supports & Resistances |       |     | S2   | S1            | PCP  | R1   | R2   |
| Sugar                           | NCDEX | Jul | 2215 | 2270          | 2405 | 2500 | 2590 |
| Intraday Trade Call             |       |     | Call | Entry         | T1   | T2   | SL   |
| Sugar                           | NCDEX | Jul | Sell | Below<br>2407 | 2397 | 2395 | 2413 |

Do not carry forward the position until the next day.

## Disclaimer

The information and opinions contained in the document have been compiled from sources believed to be reliable. The company does not warrant its accuracy, complete