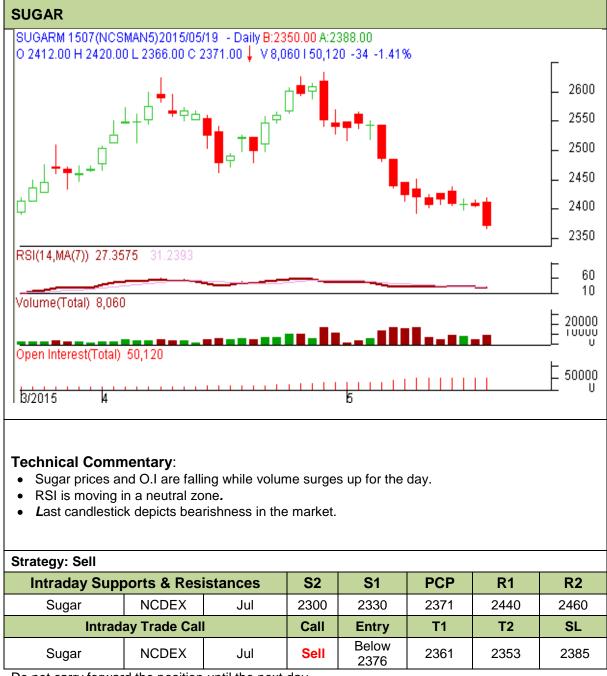

## Commodity: Sugar Contract: July

## Exchange: NCDEX Expiry: 20<sup>th</sup> July 2015

Do not carry forward the position until the next day.