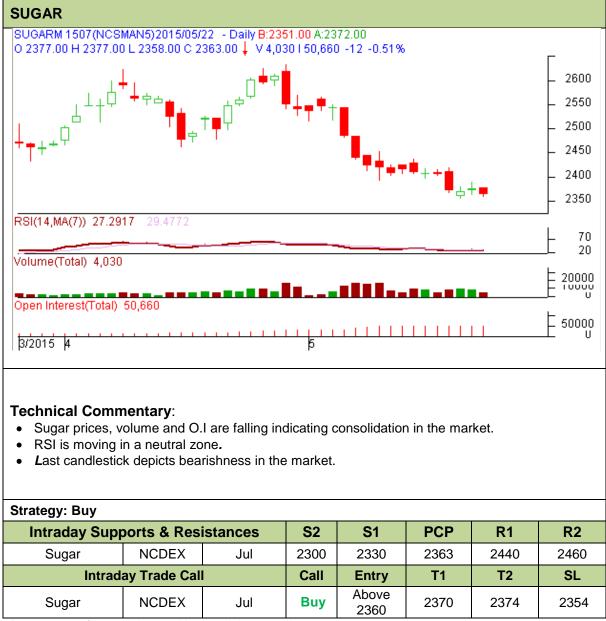

## Commodity: Sugar Contract: July

## Exchange: NCDEX Expiry: 20<sup>th</sup> July 2015

Do not carry forward the position until the next day.

Disclaimer

The information and opinions contained in the document have been compiled from sources believed to be reliable. The company does not warrant its accuracy, completeness and correctness. Use of data and information contained in this report is at your own risk. This document is not, and should not be construed as, an offer to sell or solicitation to buy any commodities. This document may not be reproduced, distributed or published, in whole or in part, by any recipient hereof for any purpose without prior permission from the Company. IASL and its affiliates and/or their officers, directors and employees may have positions in any commodities mentioned in this document (or in any related investment) and may from time to time add to or dispose of any such commodities (or investment). Please see the detailed disclaimer at http://www.agriwatch.com/Disclaimer.asp