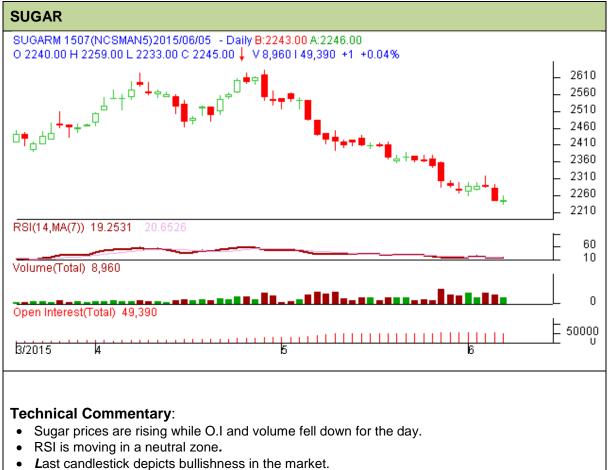

**Exchange: NCDEX Commodity: Sugar** Expiry: 20<sup>th</sup> July 2015 **Contract: July** 



| Strategy: Buy                   |       |     |      |               |      |      |      |
|---------------------------------|-------|-----|------|---------------|------|------|------|
| Intraday Supports & Resistances |       |     | S2   | S1            | PCP  | R1   | R2   |
| Sugar                           | NCDEX | Jul | 2170 | 2200          | 2245 | 2360 | 2410 |
| Intraday Trade Call             |       |     | Call | Entry         | T1   | T2   | SL   |
| Sugar                           | NCDEX | Jul | Buy  | Above<br>2243 | 2253 | 2257 | 2237 |

Do not carry forward the position until the next day.

## Disclaimer

The information and opinions contained in the document have been compiled from sources believed to be reliable. The company does not warrant its accuracy, complete