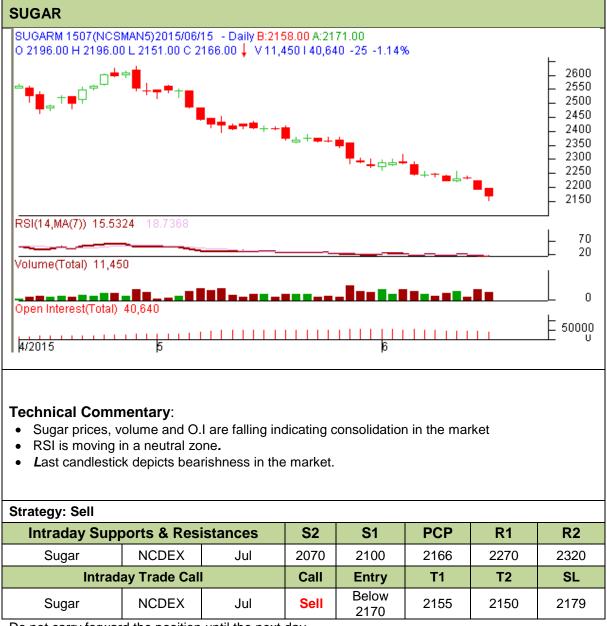

## Commodity: Sugar Contract: July

## Exchange: NCDEX Expiry: 20<sup>th</sup> July 2015

Do not carry forward the position until the next day.