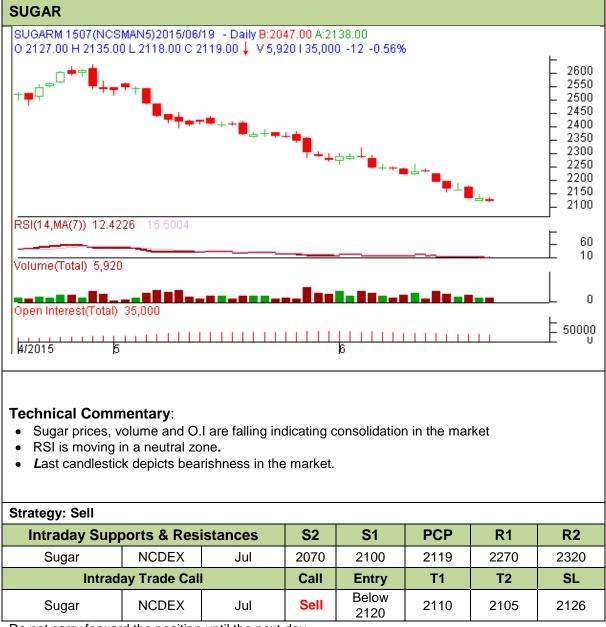

## Commodity: Sugar Contract: July

## Exchange: NCDEX Expiry: 20<sup>th</sup> July 2015

Do not carry forward the position until the next day.