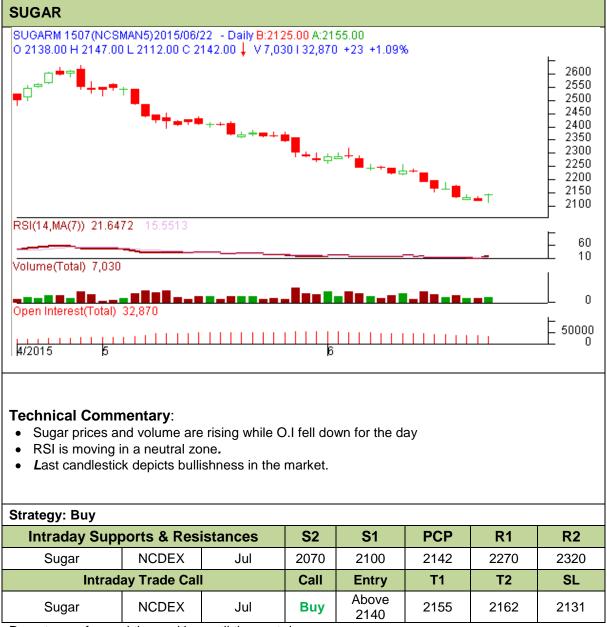

## Commodity: Sugar Contract: July

## Exchange: NCDEX Expiry: 20<sup>th</sup> July 2015

Do not carry forward the position until the next day.