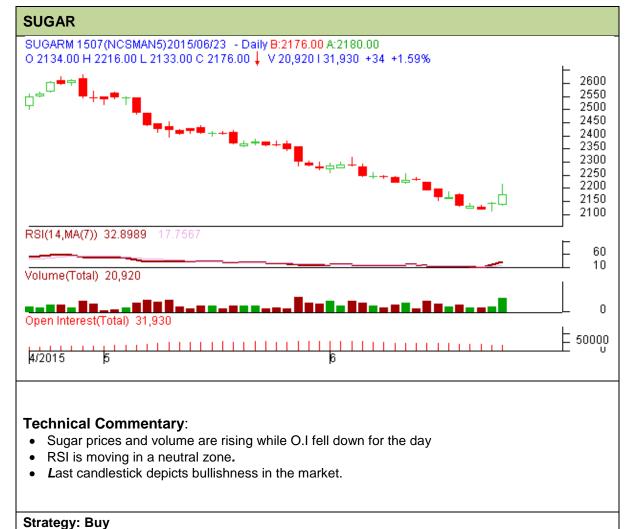

Exchange: NCDEX Expiry: 20th July 2015 **Commodity: Sugar Contract: July** 

**NCDEX** Do not carry forward the position until the next day.

**NCDEX** 

**Intraday Supports & Resistances** 

**Intraday Trade Call** 

Sugar

Sugar

2100

**Entry** 

Above

2175

**PCP** 

2176

**T1** 

2195

R1

2270

T2

2205

R2

2320

SL

2163