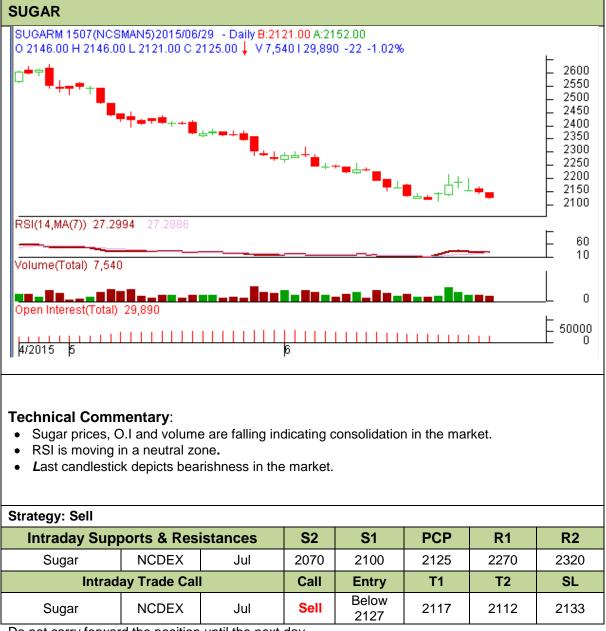

## Commodity: Sugar Contract: July

## Exchange: NCDEX Expiry: 20<sup>th</sup> July 2015

Do not carry forward the position until the next day.