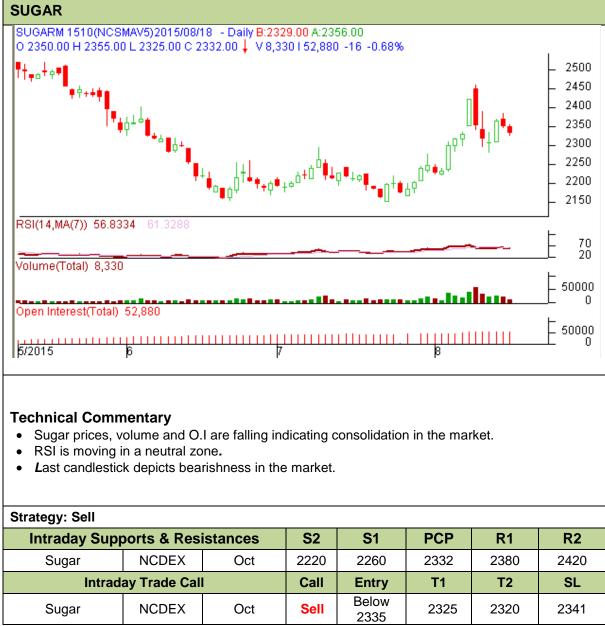

## Commodity: Sugar Contract: October

## Exchange: NCDEX Expiry: 20<sup>th</sup> Oct, 2015

Do not carry forward the position until the next day.