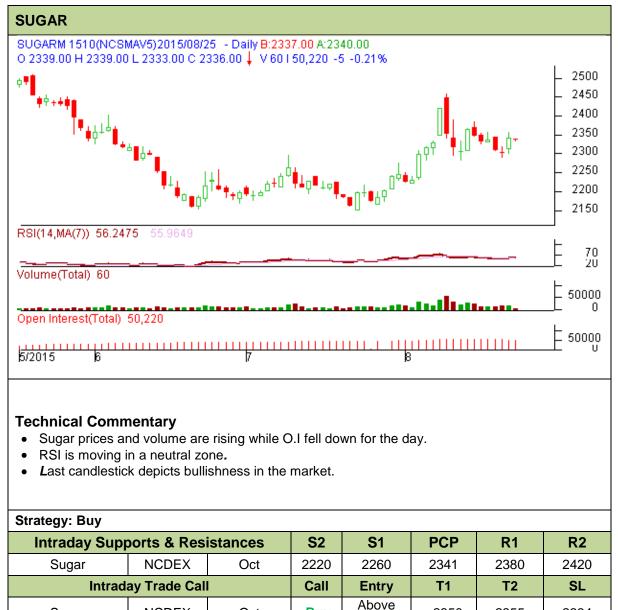

**Exchange: NCDEX Commodity: Sugar** Expiry: 20<sup>th</sup> Oct, 2015 **Contract: October** 

**NCDEX** Do not carry forward the position until the next day.

Sugar