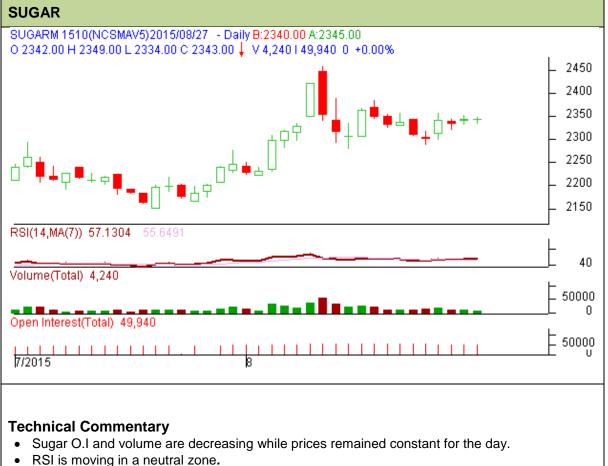

Exchange: NCDEX Expiry: 20<sup>th</sup> Oct, 2015 **Commodity: Sugar Contract: October** 

- Last candlestick depicts bullishness in the market.

| Strategy: Sell                  |       |     |      |               |      |      |      |
|---------------------------------|-------|-----|------|---------------|------|------|------|
| Intraday Supports & Resistances |       |     | S2   | S1            | PCP  | R1   | R2   |
| Sugar                           | NCDEX | Oct | 2260 | 2300          | 2343 | 2380 | 2420 |
| Intraday Trade Call             |       |     | Call | Entry         | T1   | T2   | SL   |
| Sugar                           | NCDEX | Oct | Sell | Below<br>2345 | 2335 | 2330 | 2351 |