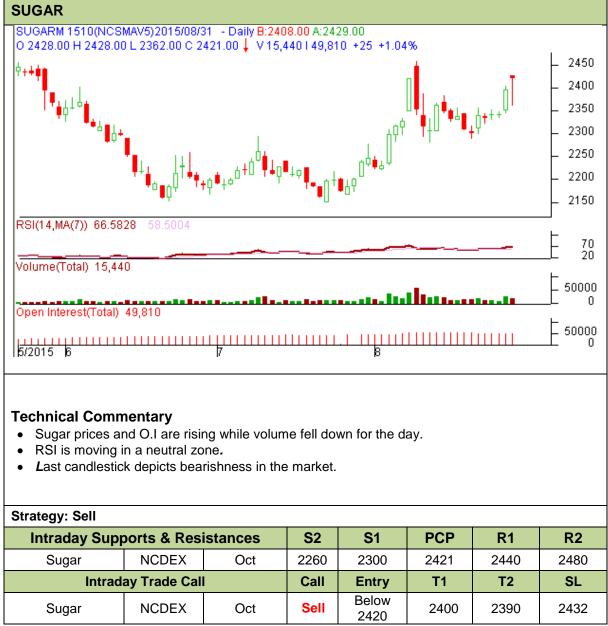

## Commodity: Sugar Contract: October

Exchange: NCDEX Expiry: 20<sup>th</sup> Oct, 2015

Do not carry forward the position until the next day.