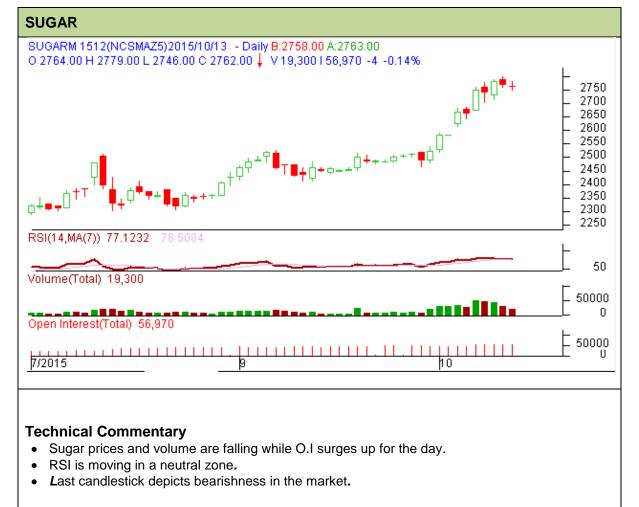

Commodity: Sugar Exchange: NCDEX Contract: December Expiry: 18<sup>th</sup> Dec, 2015

| Strategy: Sell                  |       |     |      |               |      |      |      |
|---------------------------------|-------|-----|------|---------------|------|------|------|
| Intraday Supports & Resistances |       |     | S2   | S1            | PCP  | R1   | R2   |
| Sugar                           | NCDEX | Dec | 2620 | 2700          | 2762 | 2820 | 2900 |
| Intraday Trade Call             |       |     | Call | Entry         | T1   | T2   | SL   |
| Sugar                           | NCDEX | Dec | Sell | Below<br>2770 | 2750 | 2740 | 2782 |