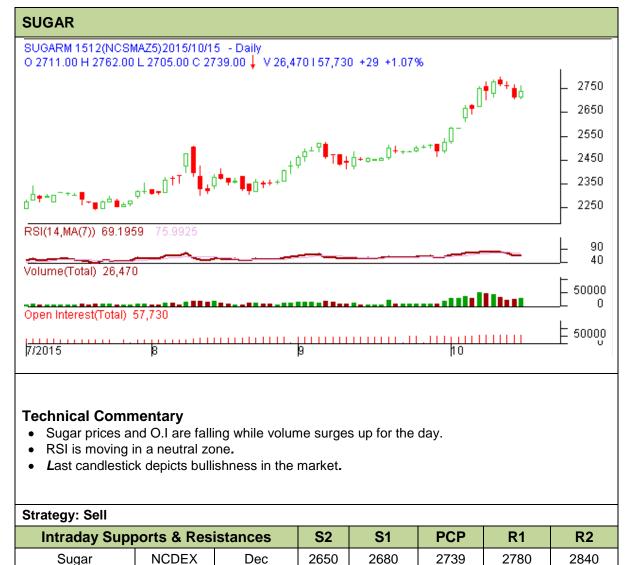

**T2** 

2715

SL

2757

**Exchange: NCDEX Commodity: Sugar** Expiry: 18th Dec, 2015 **Contract: December** 

NCDEX Do not carry forward the position until the next day.

**Intraday Trade Call** 

Sugar

**Entry** 

Below

2745

**T1** 

2725

Call

Sell

Dec