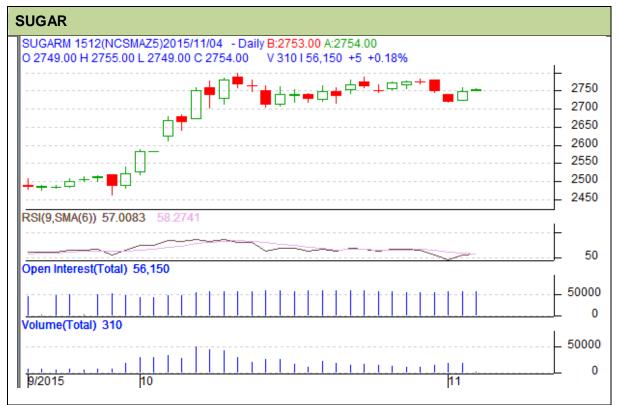

## **Technical Commentary**

- Sugar prices and O.I are rising while volume fell down for the day.
- · RSI is moving in a neutral zone.
- Last candlestick depicts bullishness in the market.

| St | rat | - | a۱ | ,- | Rı | w  |
|----|-----|---|----|----|----|----|
| υı | ıaı |   | uν |    | LΙ | Jν |