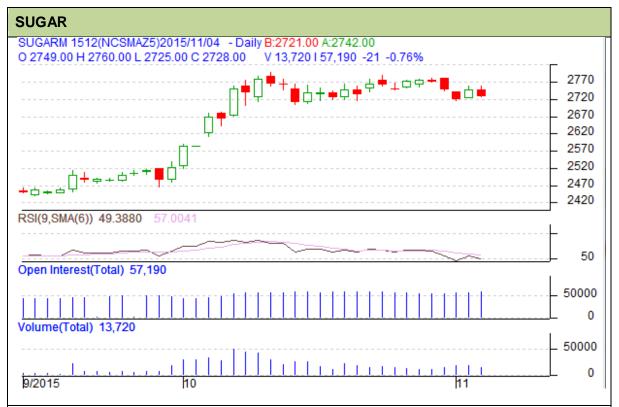

Commodity: Sugar Exchange: NCDEX Contract: December Expiry: 18<sup>th</sup> Dec, 2015

## **Technical Commentary**

- Sugar prices, volume and O.I are falling indicating consolidation in the market.
- RSI is moving in a neutral zone.
- Last candlestick depicts bearishness in the market.

| Sti | rat | te | a٧ | <b>,</b> . | Sel |
|-----|-----|----|----|------------|-----|
|     |     |    |    |            |     |

| Gratogy. Son                    |       |     |      |               |      |      |      |  |  |  |  |  |
|---------------------------------|-------|-----|------|---------------|------|------|------|--|--|--|--|--|
| Intraday Supports & Resistances |       |     | S2   | S1            | PCP  | R1   | R2   |  |  |  |  |  |
| Sugar                           | NCDEX | Dec | 2650 | 2700          | 2728 | 2800 | 2840 |  |  |  |  |  |
| Intraday Trade Call             |       |     | Call | Entry         | T1   | T2   | SL   |  |  |  |  |  |
| Sugar                           | NCDEX | Dec | Sell | Below<br>2735 | 2725 | 2720 | 2741 |  |  |  |  |  |