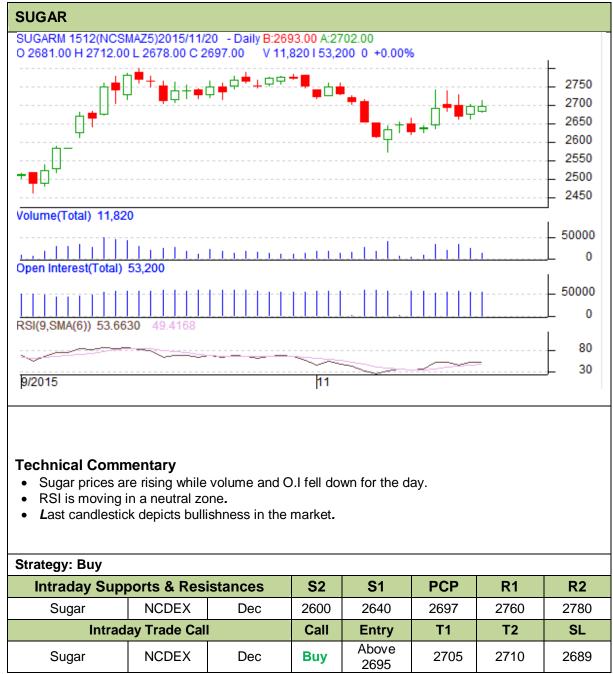

## Commodity: Sugar Contract: December

## Exchange: NCDEX Expiry: 18<sup>th</sup> Dec, 2015

Do not carry forward the position until the next day.