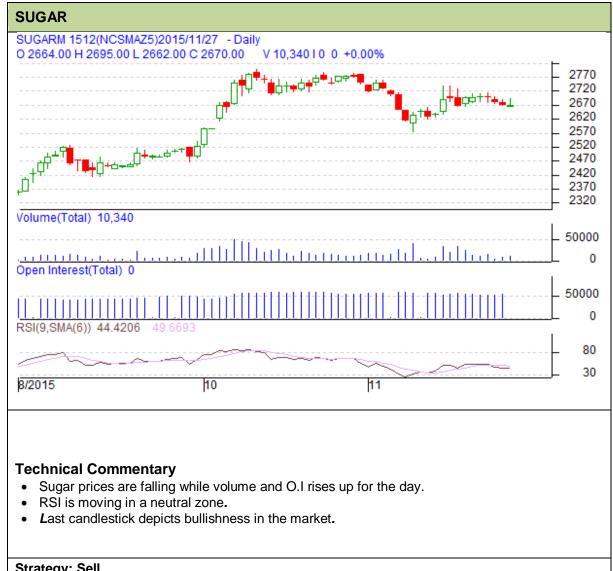

## Commodity: Sugar Contract: December

## Exchange: NCDEX Expiry: 18<sup>th</sup> Dec, 2015

| Strategy. Sen                   |       |     |      |               |      |      |      |
|---------------------------------|-------|-----|------|---------------|------|------|------|
| Intraday Supports & Resistances |       |     | S2   | S1            | PCP  | R1   | R2   |
| Sugar                           | NCDEX | Dec | 2600 | 2640          | 2670 | 2760 | 2780 |
| Intraday Trade Call             |       |     | Call | Entry         | T1   | T2   | SL   |
| Sugar                           | NCDEX | Dec | Sell | Below<br>2675 | 2665 | 2660 | 2681 |

Do not carry forward the position until the next day.