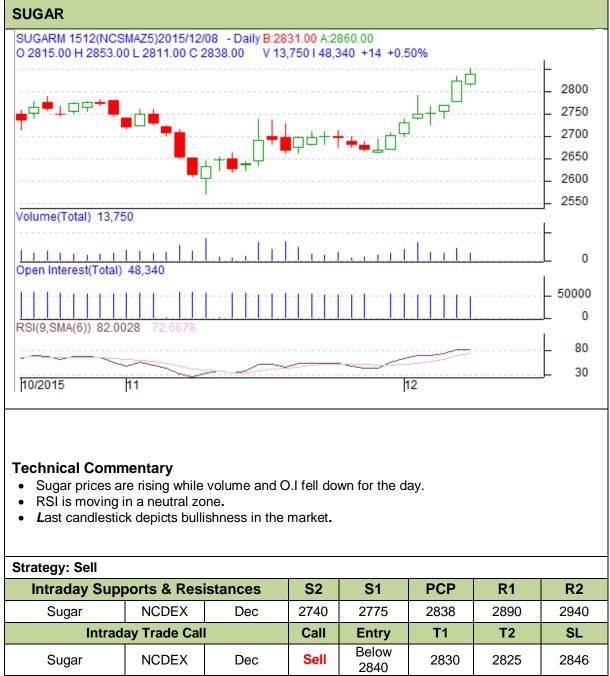

## Commodity: Sugar

## **Contract: December**

## Exchange: NCDEX Expiry: 18<sup>th</sup> Dec, 2015

Do not carry forward the position until the next day.