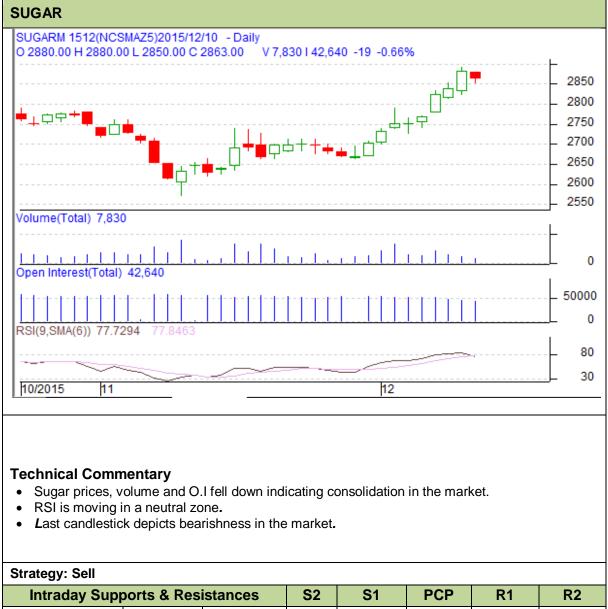

## Commodity: Sugar Contract: December

## Exchange: NCDEX Expiry: 18<sup>th</sup> Dec, 2015

| intraday Supports & Resistances |       |     | 52   | 51            | FCF  | RI   | RZ   |
|---------------------------------|-------|-----|------|---------------|------|------|------|
| Sugar                           | NCDEX | Dec | 2800 | 2840          | 2863 | 2920 | 2960 |
| Intraday Trade Call             |       |     | Call | Entry         | T1   | T2   | SL   |
| Sugar                           | NCDEX | Dec | Sell | Below<br>2865 | 2855 | 2850 | 2871 |

Do not carry forward the position until the next day.