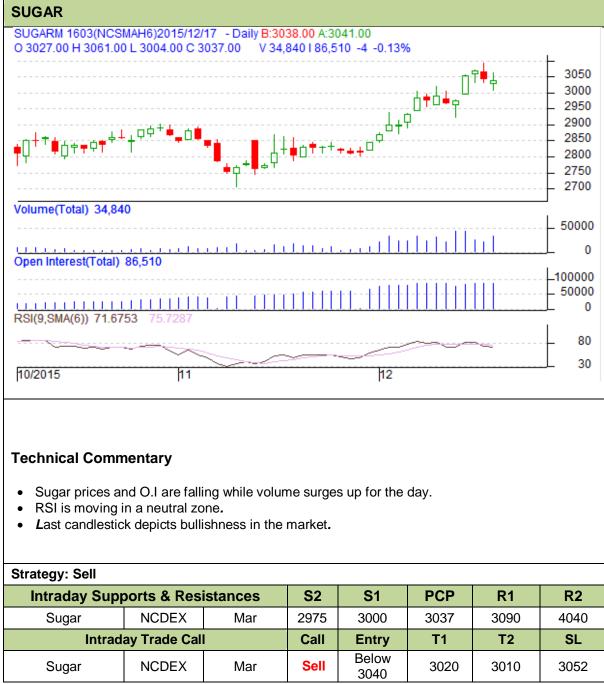

## Exchange: NCDEX Expiry: 18<sup>th</sup> Mar, 2016

Do not carry forward the position until the next day.