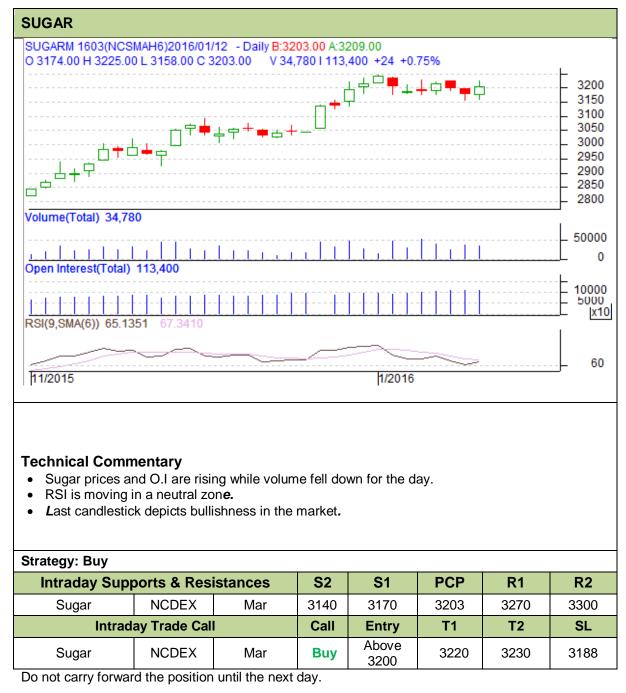

Commodity: Sugar

## Contract: March

## Exchange: NCDEX Expiry: 18<sup>th</sup> Mar, 2016