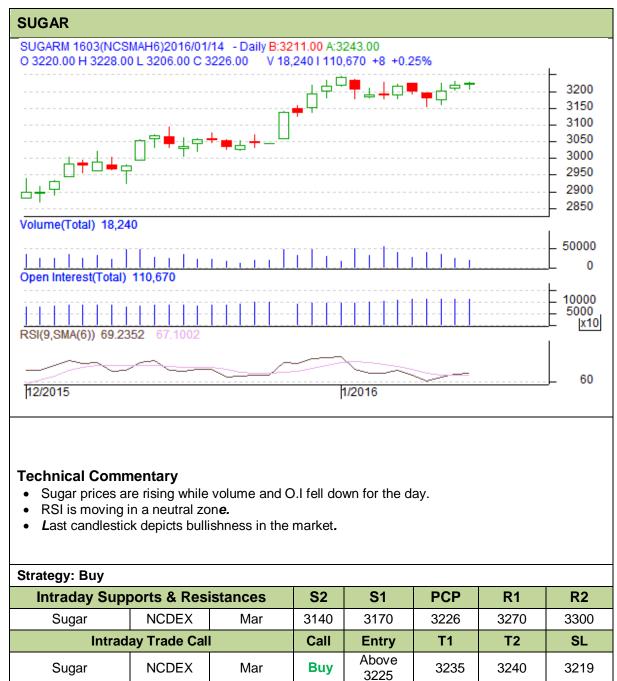

## Commodity: Sugar

Contract: March

## Exchange: NCDEX Expiry: 18<sup>th</sup> Mar, 2016



Do not carry forward the position until the next day.

## Disclaimer

The information and opinions contained in the document have been compiled from sources believed to be reliable. The company does not warrant its accuracy, completeness and correctness. Use of data and information contained in this report is at your own risk. This document is not, and should not be construed as, an offer to sell or solicitation to buy any commodities. This document may not be reproduced, distributed or published, in whole or in part, by any recipient hereof for any purpose without prior permission from the Company. IASL and its affiliates and/or their officers, directors and employees may have positions in any commodities mentioned in this document (or in any related investment) and may from time to tim