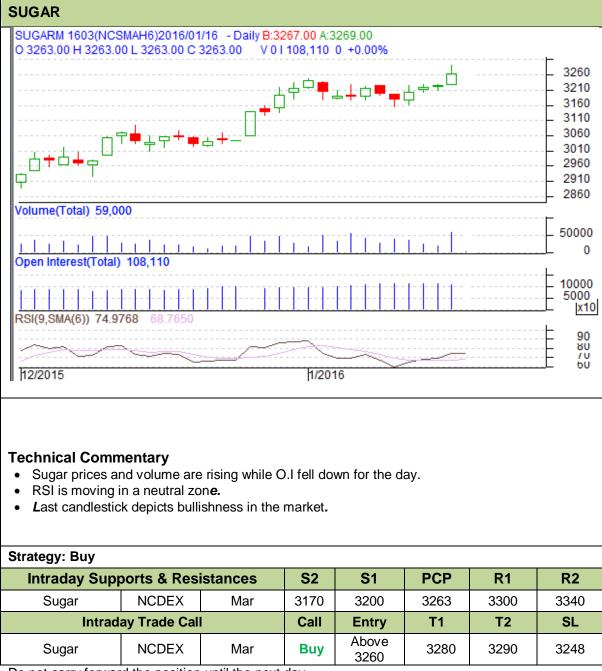

## Commodity: Sugar Contract: March

## Exchange: NCDEX Expiry: 18<sup>th</sup> Mar, 2016



Do not carry forward the position until the next day.

## Disclaimer

The information and opinions contained in the document have been compiled from sources believed to be reliable. The company does not warrant its accuracy, completeness and correctness. Use of data and information contained in this report is at your own risk. This document is not, and should not be construed as, an offer to sell or solicitation to buy any commodities. This document may not be reproduced, distributed or published, in whole or in part, by any recipient hereof for any purpose without prior permission from the Company. IASL and its affiliates and/or their officers, directors and employees may have positions in any commodities mentioned in this document (or in any related investment) and may from time to tim