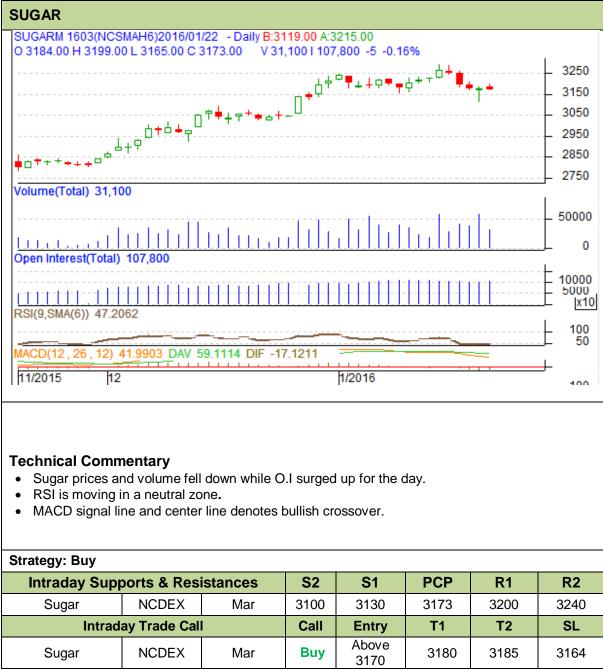

## Commodity: Sugar

Contract: March

## Exchange: NCDEX Expiry: 18<sup>th</sup> Mar, 2016

Do not carry forward the position until the next day.