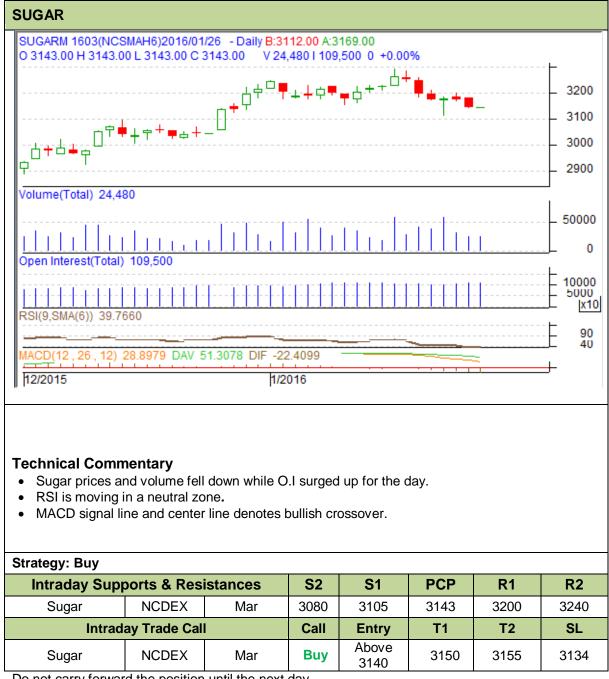

## **Commodity: Sugar**

**Contract: March** 

## **Exchange: NCDEX** Expiry: 18<sup>th</sup> Mar, 2016

Do not carry forward the position until the next day.