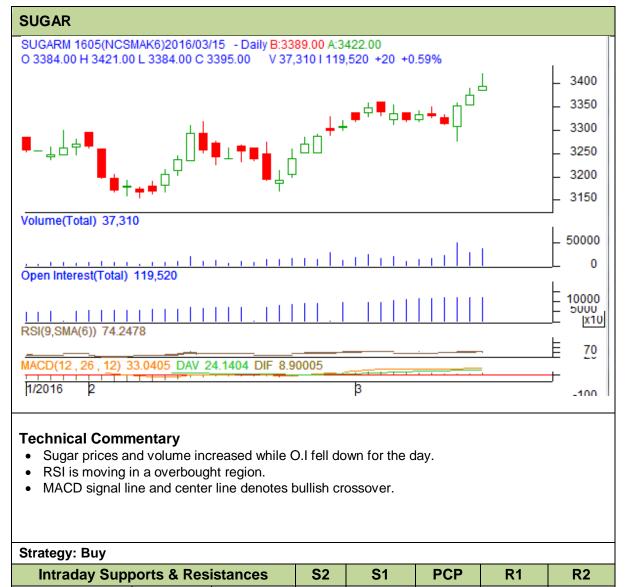

**Commodity: Sugar Exchange: NCDEX Expiry: 20<sup>th</sup> May, 2016 Contract: May** 

**NCDEX** Do not carry forward the position until the next day.

**NCDEX** 

**Intraday Trade Call** 

May

May

Sugar

Sugar

## Disclaimer

3270

Call

Buy

3320

**Entry** Above

3390

3395

T1

3410

3460

**T2** 

3420

3495

SL

3378