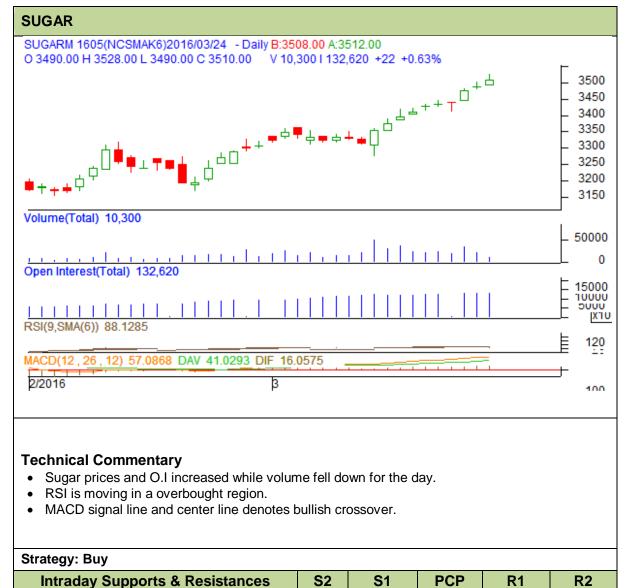

**Commodity: Sugar Exchange: NCDEX Expiry: 20<sup>th</sup> May, 2016 Contract: May** 

**NCDEX** Do not carry forward the position until the next day.

**NCDEX** 

**Intraday Trade Call** 

May

Mav

## **Disclaimer**

3430

Call

Buy

3470

**Entry** 

Above

3505

3510

T1

3525

3560

**T2** 

3535

3590

SL

3493

The information and opinions contained in the document have been compiled from sources believed to be reliable. The company does not warrant its accuracy, completeness and correctness. Use of data and information contained in this report is at your own risk. This document is not, and should not be construed as, an offer to sell or solicitation to buy any commodities. This document may not be reproduced, distributed or published, in whole or in part, by any recipient hereof for any purpose without prior permission from the Company. IASL and its affiliates and/or their officers, directors and employees may have positions in any commodities mentioned in this document (or in any related investment) and may from time to time add to or dispose of any such commodities (or investment). Please see the detailed disclaimer at http://www.agriwatch.com/Disclaimer.asp