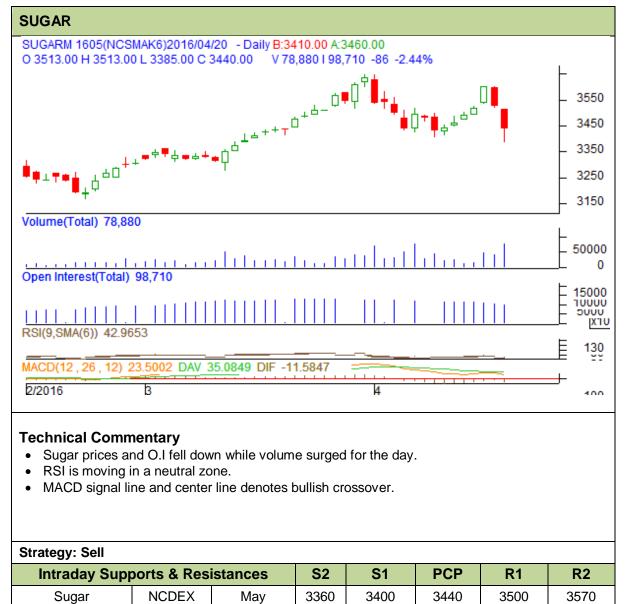

Commodity: Sugar Exchange: NCDEX Contract: May Expiry: 20<sup>th</sup> May, 2016

Do not carry forward the position until the next day.

**NCDEX** 

**Intraday Trade Call** 

Sugar

## Disclaimer

**Entry** 

**Below** 

3440

Call

Sell

May

**T1** 

3420

**T2** 

3410

SL

3452

The information and opinions contained in the document have been compiled from sources believed to be reliable. The company does not warrant its accuracy, completeness and correctness. Use of data and information contained in this report is at your own risk. This document is not, and should not be construed as, an offer to sell or solicitation to buy any commodities. This document may not be reproduced, distributed or published, in whole or in part, by any recipient hereof for any purpose without prior permission from the Company. IASL and its affiliates and/or their officers, directors and employees may have positions in any commodities mentioned in this document (or in any related investment) and may from time to time add to or dispose of any such commodities (or investment). Please see the detailed disclaimer at http://www.agriwatch.com/Disclaimer.asp