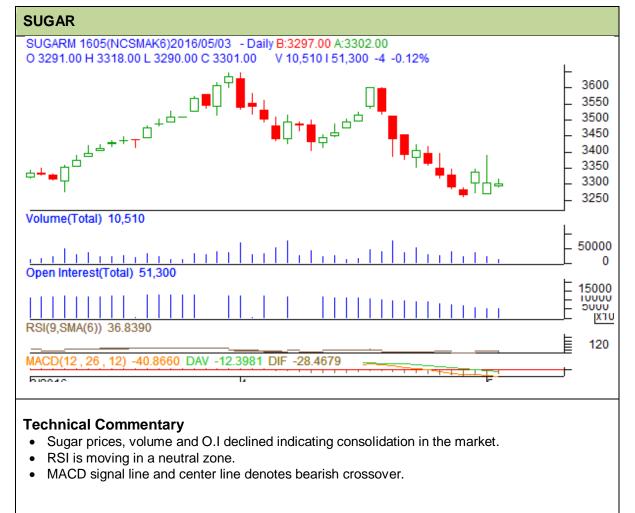

Commodity: Sugar Exchange: NCDEX Contract: May Expiry: 20<sup>th</sup> May, 2016



Strategy: Sell

| Intraday Supports & Resistances |       |     | S2   | S1            | PCP  | R1   | R2   |
|---------------------------------|-------|-----|------|---------------|------|------|------|
| Sugar                           | NCDEX | May | 3200 | 3250          | 3301 | 3350 | 3400 |
| Intraday Trade Call             |       |     | Call | Entry         | T1   | T2   | SL   |
| Sugar                           | NCDEX | May | Sell | Below<br>3305 | 3295 | 3290 | 3311 |

Do not carry forward the position until the next day.

## Disclaimer

The information and opinions contained in the document have been compiled from sources believed to be reliable. The company does not warrant its accuracy, completeness and correctness. Use of data and information contained in this report is