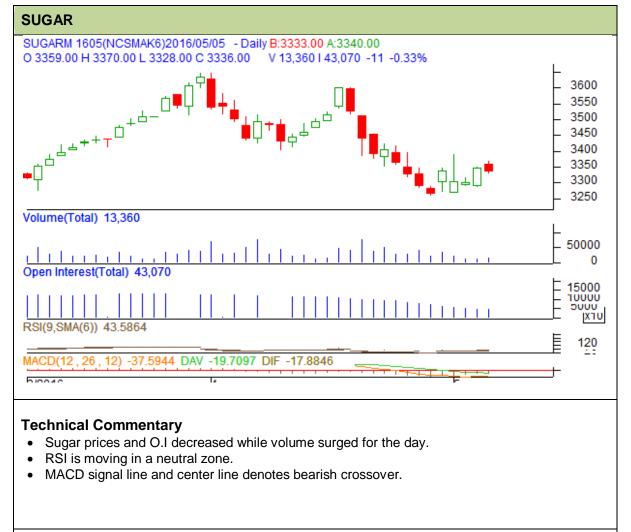

**Commodity: Sugar Exchange: NCDEX Expiry: 20<sup>th</sup> May, 2016 Contract: May** 

| Strategy: Sen |
|---------------|
|---------------|

| Intraday Supports & Resistances |       |     | S2   | S1            | PCP  | R1   | R2   |
|---------------------------------|-------|-----|------|---------------|------|------|------|
| Sugar                           | NCDEX | May | 3230 | 3270          | 3336 | 3400 | 3450 |
| Intraday Trade Call             |       |     | Call | Entry         | T1   | T2   | SL   |
| Sugar                           | NCDEX | May | Sell | Below<br>3340 | 3320 | 3310 | 3352 |