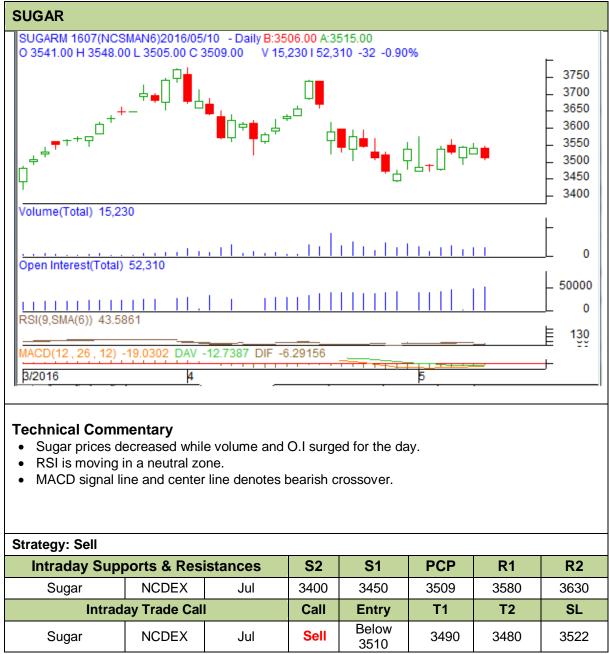

## Commodity: Sugar Contract: July

## Exchange: NCDEX Expiry: 20<sup>th</sup> July, 2016

Do not carry forward the position until the next day.