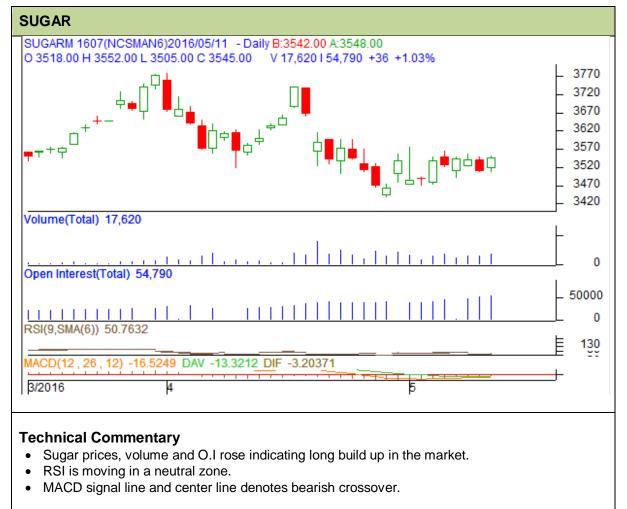

Commodity: Sugar Exchange: NCDEX Contract: July Expiry: 20<sup>th</sup> July, 2016



| Strategy: Wait                  |       |     |      |       |      |      |      |
|---------------------------------|-------|-----|------|-------|------|------|------|
| Intraday Supports & Resistances |       |     | S2   | S1    | PCP  | R1   | R2   |
| Sugar                           | NCDEX | Jul | 3400 | 3450  | 3545 | 3580 | 3630 |
| Intraday Trade Call             |       |     | Call | Entry | T1   | T2   | SL   |
| Sugar                           | NCDEX | Jul | Wait | -     | -    | -    | -    |

Do not carry forward the position until the next day.

## Disclaimer

The information and opinions contained in the document have been compiled from sources believed to be reliable. The company does not warrant its accuracy, completeness and correctness. Use of data and informatio